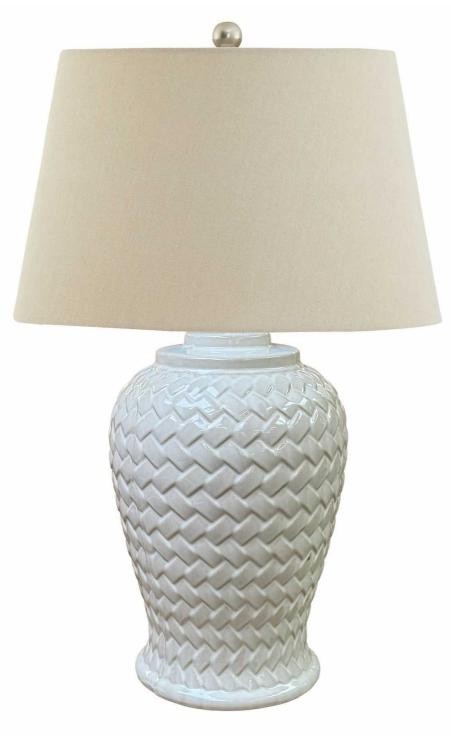

## Woven Ceramic Table Lamp With Linen Shade

Where timeless elegance meets artisan craftsmanship, this lamp has been carefully curated and handcrafted by skilled artisans, ensuring unparalleled quality and attention to detail.

Individually Handcrafted Popular Neutral Tones Textural Details

Code: 23058 Dimensions: 40L x 40W x 70H

Description

This is the Woven Ceramic Table Lamp With Linen Shade. A handcrafted ceramic lamp, in classically shaped design. This lamp's eye-catching woven pattern in a luxe, neutral green-linged finish adds texture and subtle colour to any space. Arriving complete with ball-topped neutral linen shade, this lamp can be used to give any room an instant lift.

Specification

| Height: 70cm Colour: White   Width: 40cm Material: Ceramic   Weight: 3.20kg Inner Qty: 1 | Length: | 40cm   | Barcode:   | 5050140305881 |
|------------------------------------------------------------------------------------------|---------|--------|------------|---------------|
| Weight: 3.20kg Inner Qty: 1                                                              | Height: | 70cm   | Colour:    | White         |
|                                                                                          | Width:  | 40cm   | Material:  | Ceramic       |
|                                                                                          | Weight: | 3.20kg | Inner Qty: | 1             |
| CBM: 0.1100 Outer Qty: 1                                                                 | CBM:    | 0.1100 | Outer Qty: | 1             |