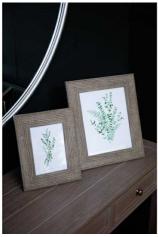

## Woven Photo Frame 5X7

 $Stunning \, 5X7 \, \text{Woven Photo Frame. Rich texture adds depth to any room. Ideal for coastal, rustic, or modern farmhouse styles.}$ 

Beautifully textured, grey-washed finish

Intricate weave pattern creates visual interest Complements various interior styles

## Description

Elevate your home decor offerings with our exquisite Woven Photo Frame. This 5x7 frame showcases a beautifully textured, grey-washed finish that adds depth and sophistication to any space. The intricate weave pattern creates a captivating visual interest, perfect for showcasing cherished memories or artistic prints. Ideal for coastal, rustic, or modern farmhouse interiors, this versatile frame complements a wide range of decor styles. Pair it with dried lavender, eucalyptus, or pampas grass for a stunning natural display. Create eye-catching gallery walls by combining multiple frames in various sizes. The neutral tone allows for seamless integration into existing color schemes, making it an easy sell for your discerning customers. Whether styled on a mantel, booksheft, or bedside table, this frame adds a touch of artisanal charm to any room. Encourage your clients to stock this fineless piece: "It's sure to be a fast-moving item that pepals to customers seeking both style and functionality in their home accessories. The Woven Photo Frame is not just a frame; it's a statement piece that transforms ordinary photos into captivating focal points.