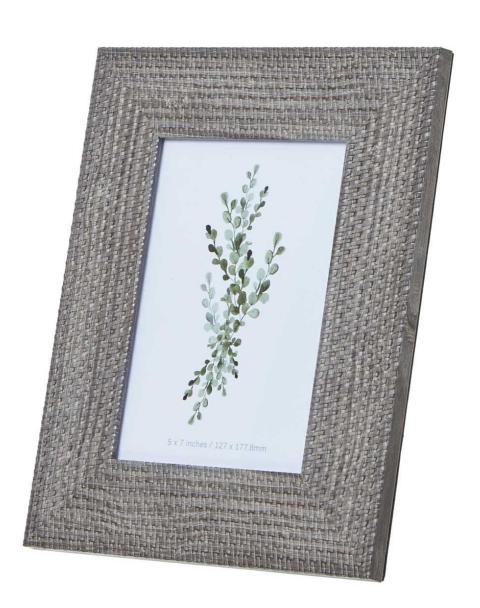

## Woven Photo Frame 5X7

 $Stunning \, 5X7 \, \text{Woven Photo Frame. Rich texture adds depth to any room. Ideal for coastal, rustic, or modern farmhouse styles.}$ 

Beautifully textured, grey-washed finish

Intricate weave pattern creates visual interest Complements various interior styles

## Description

Elevate your home decor offerings with our exquisite Woven Photo Frame. This 5x7 frame showcases a beautifully textured, grey-washed finish that adds depth and sophistication to any space. The intricate weave pattern creates a captivating visual interest, perfect for showcasing cherished memories or artistic prints. Ideal for coastal, rustic, or modern farmhouse interiors, this versatile frame complements a wide range of decor styles. Pair it with dried lavender, eucalyptus, or pampas grass for a stunning natural display. Create eye-catching gallery walls by combining multiple frames in various sizes. The neutral tone allows for seamless integration into existing color schemes, making it an easy sell for your discerning customers. Whether styled on a mantel, booksheft, or bedside table, this frame adds a touch of artisanal charm to any room. Encourage your clients to stock this fineless piece: "It's sure to be a fast-moving item that pepals to customers seeking both style and functionality in their home accessories. The Woven Photo Frame is not just a frame; it's a statement piece that transforms ordinary photos into captivating focal points.