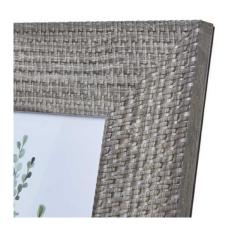

## Woven Photo Frame 5X7

 $Stunning \, 5X7 \, \text{Woven Photo Frame. Rich texture adds depth to any room. Ideal for coastal, rustic, or modern farmhouse styles.}$ 

Beautifully textured, grey-washed finish

Intricate weave pattern creates visual interest Complements various interior styles

## Description

Elevate your home decor offerings with our exquisite Woven Photo Frame. This 5x7 frame showcases a beautifully textured, grey-washed finish that adds depth and sophistication to any space. The intricate weave pattern creates a captivating visual interest, perfect for showcasing cherished memories or artistic prints. Ideal for coastal, rustic, or modern farmhouse interiors, this versatile frame complements a wide range of decor styles. Pair it with dried lavender, eucalyptus, or pampas grass for a stunning natural display. Create eye-catching gallery walls by combining multiple frames in various sizes. The neutral tone allows for seamless integration into existing color schemes, making it an easy sell for your discerning customers. Whether styled on a mantel, booksheft, or bedside table, this frame adds a touch of artisanal charm to any room. Encourage your clients to stock this fineless piece: "It's sure to be a fast-moving item that pepals to customers seeking both style and functionality in their home accessories. The Woven Photo Frame is not just a frame; it's a statement piece that transforms ordinary photos into captivating focal points.