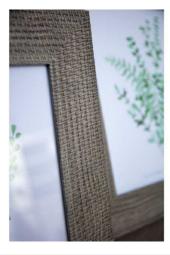

## Woven Photo Frame 5X7

 $Stunning \, 5X7 \, \text{Woven Photo Frame. Rich texture adds depth to any room. Ideal for coastal, rustic, or modern farmhouse styles.}$ 

Beautifully textured, grey-washed finish

Intricate weave pattern creates visual interest Complements various interior styles

## Description

Elevate your home decor offerings with our exquisite Woven Photo Frame. This 5x7 frame showcases a beautifully textured, grey-washed finish that adds depth and sophistication to any space. The intricate weave pattern creates a captivating visual interest, perfect for showcasing cherished memories or artistic prints. Ideal for coastal, rustic, or modern farmhouse interiors, this versatile frame complements a wide range of decor styles. Pair it with dried lavender, eucalyptus, or pampas grass for a stunning natural display. Create eye-catching gallery walls by combining multiple frames in various sizes. The neutral tone allows for seamless integration into existing color schemes, making it an easy sell for your discerning customers. Whether styled on a mantel, booksheft, or bedside table, this frame adds a touch of artisanal charm to any room. Encourage your clients to stock this fineless piece: "It's sure to be a fast-moving item that pepals to customers seeking both style and functionality in their home accessories. The Woven Photo Frame is not just a frame; it's a statement piece that transforms ordinary photos into captivating focal points.