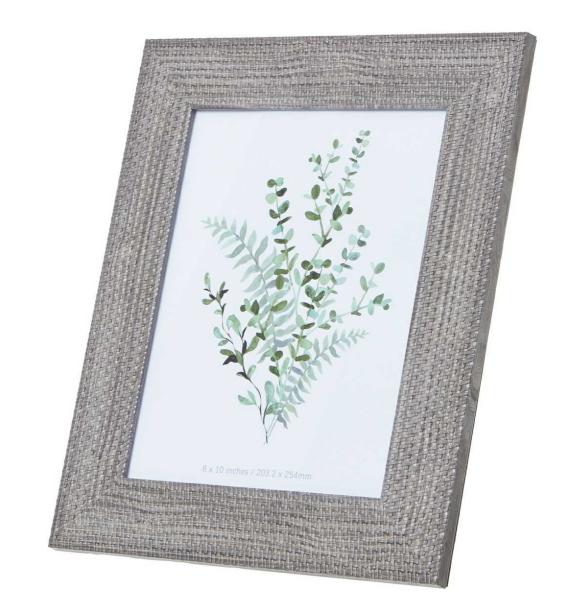

## Woven Photo Frame 8X10

Stunning 8X10 Woven Photo Frame. Rich texture adds depth to any room. Ideal for coastal, rustic, or modern farmhouse styles.

Beautifully textured, grey-washed finish Intricate weave pattern creates visual interest Complements various interior styles

Code: 23694 Dimensions: 1L x 29W x 34H

Description

Elevate your home decor offerings with our exquisite Woven Photo Frame. This 8x10 frame showcases a beautifully textured, grey-washed finish that adds depth and sophistication to any space. The intricate weave pattern creates a captivating visual interest, perfect for showcasing cherished memories or artistic prints. Ideal for coastal, rustic, or modern farmhouse interiors, this versatile frame complements a wide range of decor styles. Pari twith dried lavender, eucalyptus, or pampas grass for a sturning natural display. Create eye-catching gallery walls by combining multiple frames in various sizes. The neutral too eallows for seamless integration into existing color schemes, making it an easy sell for your discerning customers. Whether styled on a mantel, bookshelf, or bedside table, this frame adds a touch of artisnan charm to any room. Encourage your clients to sock this intereless pice. "Is sure to be a fast-moving Iter mater seeking both style and functionality in their home accessories. The Woven Photo Frame is not just a frame; it's a statement piece that transforms ordinary photos into captivating focal points.